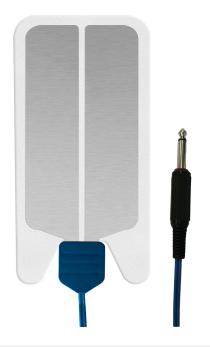

# **PRODUCT INFORMATION**

Size

Substrate Thickness (adapter excluded)

**Total Product Surface Area** 

**Conductive Area** 

Integrated Lead Wire (length \ color)

#### **MATERIALS**

Substrate Material

Adhesive

**Release Liner** 

Connector

Cable