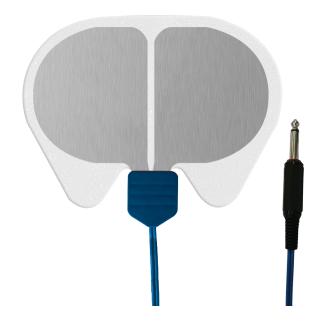

# **PRODUCT INFORMATION**

Size

Substrate Thickness (adapter excluded)

**Total Product Surface Area** 

**Conductive Area** 

Integrated Lead Wire (length \ color)

#### **MATERIALS**

Substrate Material

Adhesive

**Release Liner** 

Connector

Cable