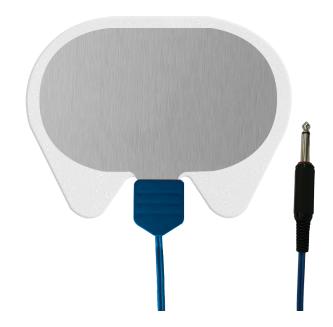

# **PRODUCT INFORMATION**

Size

Substrate Thickness (adapter excluded)

**Total Product Surface Area** 

**Conductive Area** 

Integrated Lead Wire (length \ color)

#### **MATERIALS**

**Substrate Material** 

Adhesive

**Release Liner** 

Connector

Cable