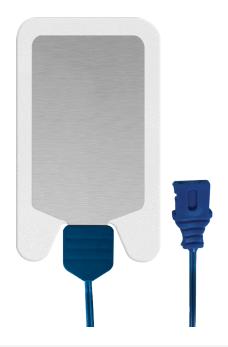

# **PRODUCT INFORMATION**

Size

Substrate Thickness (adapter excluded)

**Total Product Surface Area** 

**Conductive Area** 

Integrated Lead Wire (length \ color)

#### **MATERIALS**

Substrate Material

Adhesive

**Release Liner** 

Connector

Cable