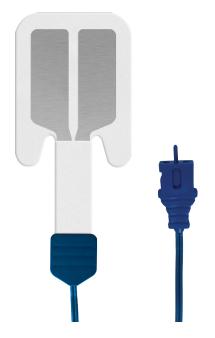

# **PRODUCT INFORMATION**

Size

Substrate Thickness (adapter excluded)

**Total Product Surface Area** 

**Conductive Area** 

Integrated Lead Wire (length \ color)

### **MATERIALS**

Substrate Material

Adhesive

**Release Liner** 

Connector

Cable