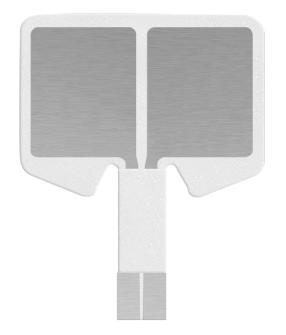

#### **PRODUCT INFORMATION**

Size

Substrate Thickness (adapter excluded)

**Total Product Surface Area** 

**Conductive Area** 

Integrated Lead Wire (length \ color)