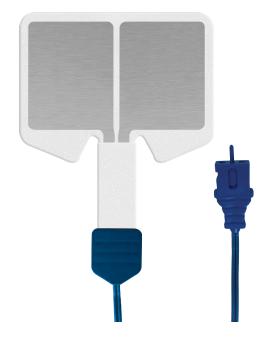

Electrodes / Pouch Electrodes / Case

#### **PRODUCT INFORMATION**

Size

Substrate Thickness (adapter excluded)

**Total Product Surface Area** 

**Conductive Area** 

Integrated Lead Wire (length \ color)

### **MATERIALS**

**Substrate Material** 

Adhesive

**Release Liner** 

Connector

Cable