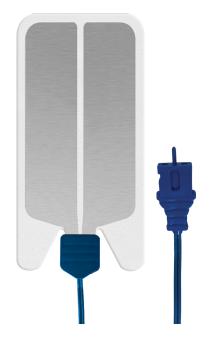

#### **PRODUCT INFORMATION**

Size

Substrate Thickness (adapter excluded)

**Total Product Surface Area** 

**Conductive Area** 

Integrated Lead Wire (length \ color)

### **MATERIALS**

Substrate Material

Adhesive

**Release Liner** 

Connector

Cable