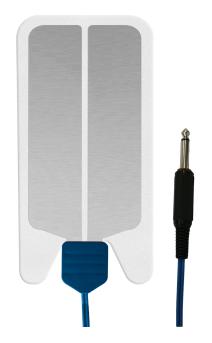

# **PRODUCT INFORMATION**

Size

Substrate Thickness (adapter excluded)

**Total Product Surface Area** 

**Conductive Area** 

Integrated Lead Wire (length \ color)

### **MATERIALS**

Substrate Material

Adhesive

**Release Liner** 

Connector

Cable