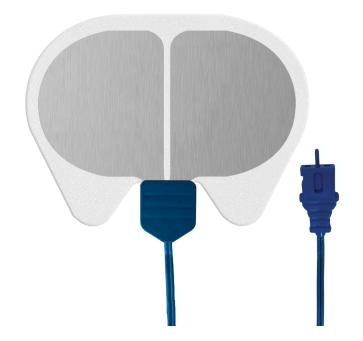

#### **PRODUCT INFORMATION**

Size

Substrate Thickness (adapter excluded)

**Total Product Surface Area** 

**Conductive Area** 

Integrated Lead Wire (length \ color)

### **MATERIALS**

Substrate Material

Adhesive

**Release Liner** 

Connector

Cable