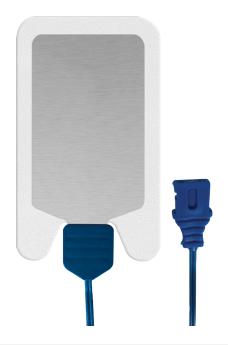

## **PRODUCT INFORMATION**

Size

Substrate Thickness (adapter excluded)

**Total Product Surface Area** 

**Conductive Area** 

Integrated Lead Wire (length \ color)

### **MATERIALS**

Substrate Material

Adhesive

**Release Liner** 

Connector

Cable