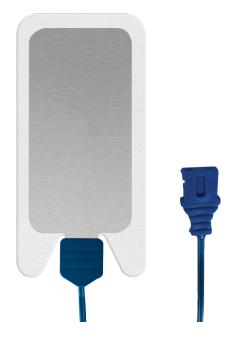

#### **PRODUCT INFORMATION**

Size

Substrate Thickness (adapter excluded)

**Total Product Surface Area** 

**Conductive Area** 

Integrated Lead Wire (length \ color)

### **MATERIALS**

Substrate Material

Adhesive

**Release Liner** 

Connector

Cable