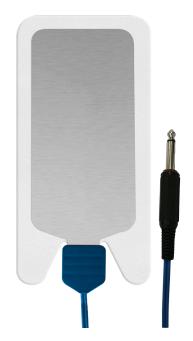

#### **PRODUCT INFORMATION**

Size

Substrate Thickness (adapter excluded)

**Total Product Surface Area** 

**Conductive Area** 

Integrated Lead Wire (length \ color)

### **MATERIALS**

Substrate Material

Adhesive

**Release Liner** 

Connector

Cable