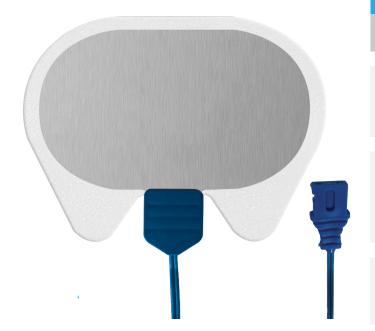

## **PRODUCT INFORMATION**

Size

Substrate Thickness (adapter excluded)

**Total Product Surface Area** 

**Conductive Area** 

Integrated Lead Wire (length \ color)

### **MATERIALS**

**Substrate Material** 

Adhesive

**Release Liner** 

Connector

Cable