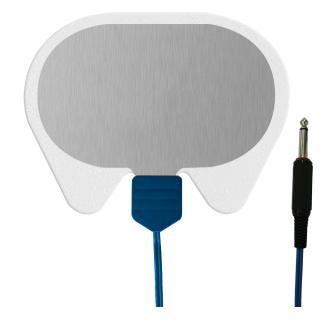

# **PRODUCT INFORMATION**

Size

Substrate Thickness (adapter excluded)

**Total Product Surface Area** 

**Conductive Area** 

Integrated Lead Wire (length \ color)

### **MATERIALS**

Substrate Material

Adhesive

**Release Liner** 

Connector

Cable