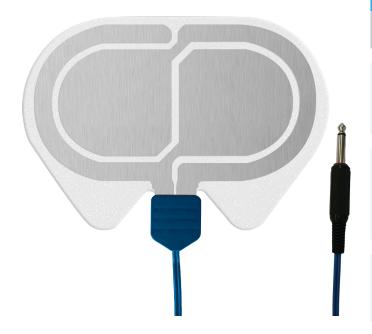

Electrodes / Pouch Electrodes / Case

#### **PRODUCT INFORMATION**

Size

Substrate Thickness (adapter excluded)

**Total Product Surface Area** 

**Conductive Area** 

Integrated Lead Wire (length \ color)

### **MATERIALS**

Substrate Material

Adhesive

**Release Liner** 

Connector

Cable