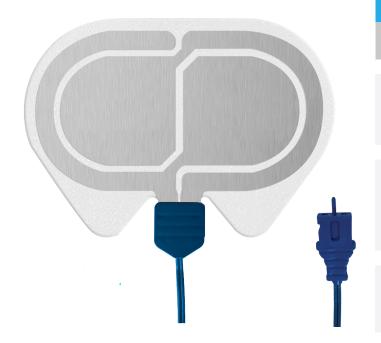

## **PRODUCT INFORMATION**

Size

Substrate Thickness (adapter excluded)

**Total Product Surface Area** 

**Conductive Area** 

Integrated Lead Wire (length \ color)

### **MATERIALS**

Substrate Material

Adhesive

**Release Liner** 

Connector

Cable