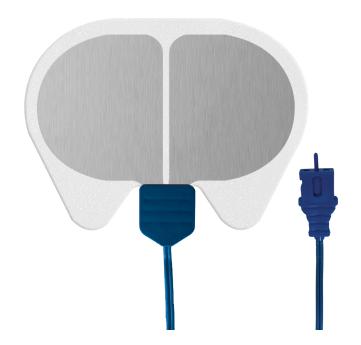

### **PRODUCT INFORMATION**

Size

Substrate Thickness (adapter excluded)

**Total Product Surface Area** 

**Conductive Area** 

Integrated Lead Wire (length \ color)

### **MATERIALS**

Substrate Material

Adhesive

**Release Liner** 

Connector

Cable