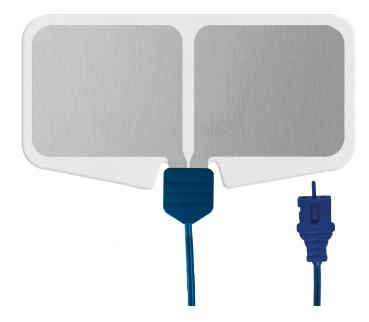

### **PRODUCT INFORMATION**

Size

Substrate Thickness (adapter excluded)

**Total Product Surface Area** 

**Conductive Area** 

Integrated Lead Wire (length \ color)

### **MATERIALS**

Substrate Material

Adhesive

**Release Liner** 

Connector

Cable