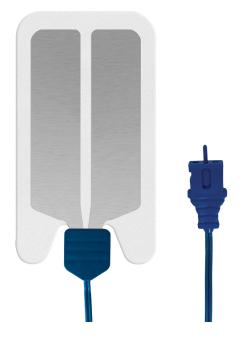

Electrodes / Pouch Electrodes / Case

## **PRODUCT INFORMATION**

Size

Substrate Thickness (adapter excluded)

**Total Product Surface Area** 

**Conductive Area** 

Integrated Lead Wire (length \ color)

#### **MATERIALS**

Substrate Material

Adhesive

**Release Liner** 

Connector

Cable