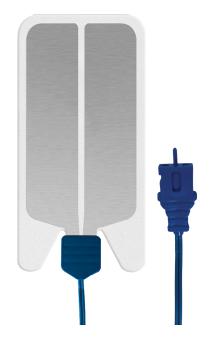

# **PRODUCT INFORMATION**

Size

Substrate Thickness (adapter excluded)

**Total Product Surface Area** 

**Conductive Area** 

Integrated Lead Wire (length \ color)

#### **MATERIALS**

Substrate Material

Adhesive

**Release Liner** 

Connector

Cable