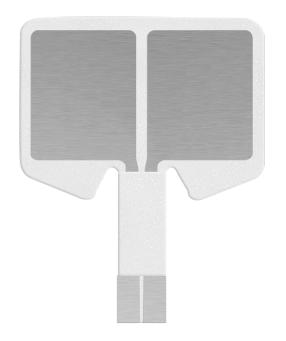

# **PRODUCT INFORMATION**

Size

Substrate Thickness (adapter excluded)

**Total Product Surface Area** 

**Conductive Area** 

Integrated Lead Wire (length \ color)