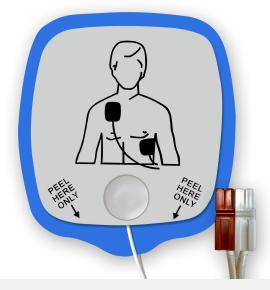

Pair / Pouch Pairs / Case

#### **PRODUCT INFORMATION**

**Pad Size** 

**Product Surface Area** 

**Adhesive Area** 

Conductive Area (2 Pads)

**Gel Area** 

**Pad Thickness** 

**Lead Wire Length** 

#### **MATERIALS**

**Substrate Material** 

Adhesive

**Gel Characteristics** 

**Conductive Element** 

**Release Liner** 

**Impedance Class** 

Adapter / Connector

**Integrated Lead Wire Jacketing** 

**Integrated Lead Wire Cord** 

# ELECTRICAL PERFORMANCE (ANSI/AAMI EC 12)

Meets or Exceeds IEC 60601-2-4:2010

### **FEATURES**

**MR Compatible** 

X-ray Translucence

## **REGULATORY STATUS**

**CE Marked** 

510K





### **PACKAGING**

**Product Weight** 

Product Packaging Size (L x W)

Case Dimensions - Box (Size)

**Leads Packaged** 

## **BIOCOMPATIBILITY**

ISO 10993

**Latex Free** 

## **ENVIRONMENTAL**

Halogenated Hydrocarbon Content (e.g. PVC)

Phthalate Derivatives Content (e.g. DEHP)

**RoHS Compliant** 

**REACH Compliant** 

## **SHELF LIFE**

**Product Shelf Life** 

**Temperature Storage** 

### **Part Number:**