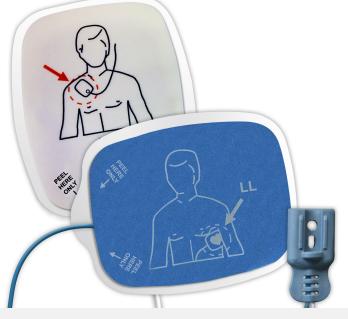

Pair / Pouch Pairs / Case

### **PRODUCT INFORMATION**

**Pad Size** 

**Product Surface Area** 

**Adhesive Area** 

**Conductive Area (2 Pads)** 

**Gel Area** 

**Pad Thickness** 

**Lead Wire Length** 

#### **MATERIALS**

**Substrate Material** 

Adhesive

**Gel Characteristics** 

**Conductive Element** 

**Release Liner** 

**Impedance Class** 

Adapter / Connector

**Integrated Lead Wire Jacketing** 

**Integrated Lead Wire Cord** 

# ELECTRICAL PERFORMANCE (ANSI/AAMI EC 12)

Meets or Exceeds IEC 60601-2-4:2018

#### **FEATURES**

**MR Compatible** 

X-ray Translucence

## **REGULATORY STATUS**

**CE Marked** 

510K





#### **PACKAGING**

**Product Weight** 

Product Packaging Size (W x L)

Case Dimensions - Box (Size)

**Leads Packaged** 

## **BIOCOMPATIBILITY**

ISO 10993

**Latex Free** 

## **ENVIRONMENTAL**

Halogenated Hydrocarbon Content (e.g. PVC)

Phthalate Derivatives Content (e.g. DEHP)

**RoHS Compliant** 

**REACH Compliant** 

## **SHELF LIFE**

**Product Shelf Life** 

Temperature Storage

#### **Part Number:**