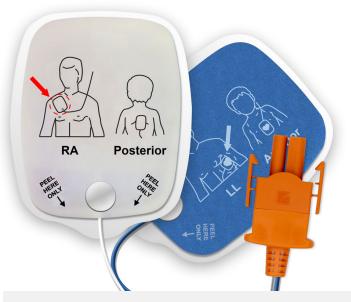

Pair / Pouch Pairs / Case

#### **PRODUCT INFORMATION**

**Pad Size** 

**Product Surface Area** 

**Adhesive Area** 

Conductive Area (2 Pads)

**Gel Area** 

**Pad Thickness** 

**Lead Wire Length** 

#### **MATERIALS**

**Substrate Material** 

Adhesive

**Gel Characteristics** 

**Conductive Element** 

**Release Liner** 

**Impedance Class** 

Adapter / Connector

**Integrated Lead Wire Jacketing** 

**Integrated Lead Wire Cord** 

# ELECTRICAL PERFORMANCE (ANSI/AAMI EC 12)

Meets or Exceeds IEC 60601-2-4:2010

### **FEATURES**

**MR Compatible** 

X-ray Translucence

## **REGULATORY STATUS**

**CE Marked** 

510K





### **PACKAGING**

**Product Weight** 

Product Packaging Size (L x W)

Case Dimensions - Box (Size)

**Leads Packaged** 

## **BIOCOMPATIBILITY**

ISO 10993

**Latex Free** 

## **ENVIRONMENTAL**

Halogenated Hydrocarbon Content (e.g. PVC)

Phthalate Derivatives Content (e.g. DEHP)

**RoHS Compliant** 

**REACH Compliant** 

## **SHELF LIFE**

**Product Shelf Life** 

**Temperature Storage** 

### **Part Number:**