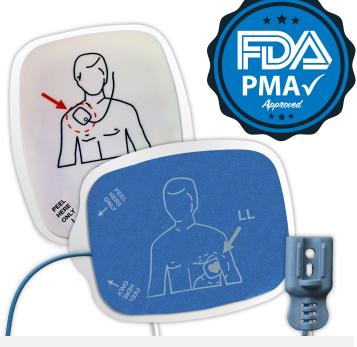

Pair / Pouch Pairs / Case

#### **PRODUCT INFORMATION**

**Pad Size** 

**Product Surface Area** 

**Adhesive Area** 

Conductive Area (2 Pads)

**Gel Area** 

**Pad Thickness** 

**Lead Wire Length** 

#### **MATERIALS**

**Substrate Material** 

Adhesive

**Gel Characteristics** 

**Conductive Element** 

**Release Liner** 

**Impedance Class** 

Adapter / Connector

**Integrated Lead Wire Jacketing** 

**Integrated Lead Wire Cord** 

# ELECTRICAL PERFORMANCE (ANSI/AAMI EC 12)

Meets or Exceeds IEC 60601-2-4:2010

#### **FEATURES**

**MR Compatible** 

X-ray Translucence

## **REGULATORY STATUS**

**CE Marked** 

510K





#### **PACKAGING**

**Product Weight** 

Product Packaging Size (L x W)

Case Dimensions - Box (Size)

**Leads Packaged** 

## **BIOCOMPATIBILITY**

ISO 10993

Latex Free

## **ENVIRONMENTAL**

Halogenated Hydrocarbon Content (e.g. PVC)

Phthalate Derivatives Content (e.g. DEHP)

**RoHS Compliant** 

**REACH Compliant** 

## **SHELF LIFE**

**Product Shelf Life** 

**Temperature Storage** 

#### **Part Number:**