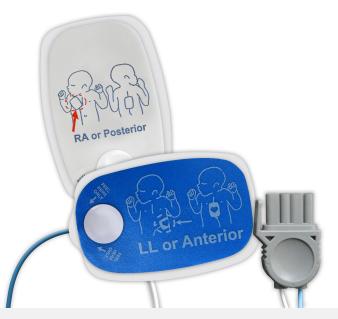

Pair / Pouch Pairs / Case

## **PRODUCT INFORMATION**

**Pad Size** 

**Product Surface Area** 

**Adhesive Area** 

**Conductive Area (2 Pads)** 

**Gel Area** 

**Pad Thickness** 

**Lead Wire Length** 

#### **MATERIALS**

**Substrate Material** 

Adhesive

**Gel Characteristics** 

**Conductive Element** 

**Release Liner** 

**Impedance Class** 

Adapter / Connector

**Integrated Lead Wire Jacketing** 

**Integrated Lead Wire Cord** 

# ELECTRICAL PERFORMANCE (ANSI/AAMI EC 12)

Meets or Exceeds IEC 60601-2-4:2010

### **FEATURES**

**MR Compatible** 

X-ray Translucence

## **REGULATORY STATUS**

**CE Marked** 

510K





### **PACKAGING**

**Product Weight** 

Product Packaging Size (L x W)

Case Dimensions - Box (Size)

**Leads Packaged** 

## **BIOCOMPATIBILITY**

ISO 10993

Latex Free

## **ENVIRONMENTAL**

Halogenated Hydrocarbon Content (e.g. PVC)

Phthalate Derivatives Content (e.g. DEHP)

**RoHS Compliant** 

**REACH Compliant** 

## **SHELF LIFE**

**Product Shelf Life** 

**Temperature Storage** 

### **Part Number:**