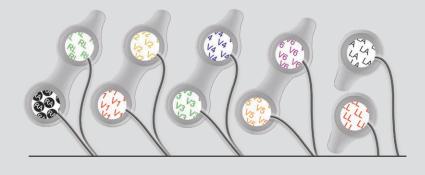

#### PRE-WIRED ELECTRODES

Help to reduce motion artifact.

#### TWO SIMPLE & QUICK CONNECTIONS

Consolidate 10 leadwire ends into 2 simple connections.

#### PRE-POSITIONED ELECTRODE PAIRS

Increase efficiency, saving time & money.

#### **FULLY RADIOLUCENT LEADWIRES**

Reduce clutter in imaging.

#### **HYGIENIC, DISPOSABLE SOLUTION:**

Reduces risk of cross contamination.