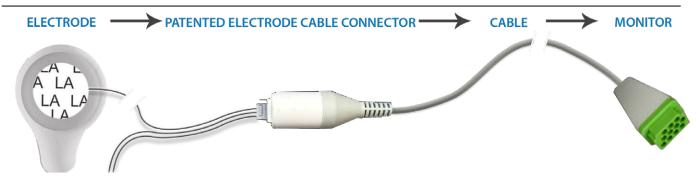

#### PATENTED CONNECTOR CABLE

Standardized for all monitors.

# CABLE CONNECTIONS