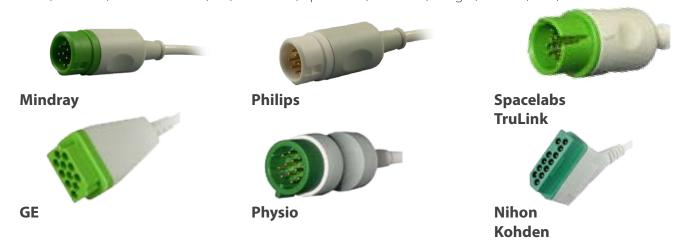

### COMPATIBLE MONITOR CONNECTIONS

Compatible cables include adaptors for Bard, Biosense, Mindray, Datascope, GE Marquette, Philips, Datex, Mennen, Mortara, Nihon Kohden, GE, Getemed, Spacelabs, Siemens, Drager, Schiller, Zoll, and more.