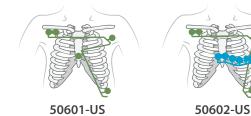

#### CLARAVUE® RADIOLUCENT DISPOSABLE PRE-WIRED ELECTRODES

| Ref      | Product # | Description                                 | Per Kit | Kits/Box | Kits/Case | Solid Gel | Duration of Us |
|----------|-----------|---------------------------------------------|---------|----------|-----------|-----------|----------------|
| 50601-US | 32028778  | Adult Patient Kit - 5 electrodes            | 5       | 30       | 360       |           | 5 days         |
| 50602-US | 32028779  | Adult Patient Kit - 10 electrodes           | 10      | 25       | 300       |           |                |
| 50604-US | 32028781  | Adult Patient Kit - 5 electrodes - V-Series | 5       | 30       | 360       |           |                |

# CABLE CONNECTIONS