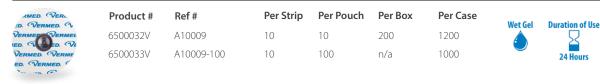

# **HYPOALLERGENIC**

Hypoallergenic adhesive, not made with natural rubber latex.

Vermed SilveRest™ Electrodes set the standard in diagnostic electrodes.









HYGIENIC, DISPOSABLE SINGLE-USE PACKS

Reduces risk of cross contamination of unused electrodes

**INNER BOX**Single use packs are packaged in inner boxes within the case







# SilveRest™ Electrodes

Adult Diagnostic for Resting EKG & Echo Sound by Nissha Medical Technologies

Vermed SilveRest™ Electrodes by Nissha Medical Technologies set the industry standard in diagnostic electrodes. Superior Silver/Silver Chloride technology and quality construction produce an electrode that performs every time. Excellent adhesion and clear traces mean no repeat testing.

#### **A10009** - 1.375" / 34.925mm - ROUND VINYL TAPE ELECTRODE



#### A10009-100F - 1.375" / 34.925mm - ROUND FOAM ELECTRODE

| duct# Re | ef#        | Per Strip | Per Pouch                             | Per Box | Per Case                              | Wet Gel | Duration of Use |
|----------|------------|-----------|---------------------------------------|---------|---------------------------------------|---------|-----------------|
| )509V A1 | 10009-100F | 10        | 100                                   | n/a     | 1000                                  |         | 24 Hours        |
|          |            |           | · · · · · · · · · · · · · · · · · · · |         | · · · · · · · · · · · · · · · · · · · |         |                 |