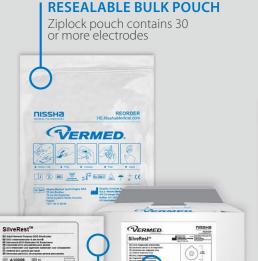

#### **HYPOALLERGENIC**

Hypoallergenic adhesive, not made with natural rubber latex.

Vermed SilveRest™ Electrodes set the standard in diagnostic electrodes.

HYGIENIC, DISPOSABLE SINGLE-USE PACKS

Reduces risk of cross contamination of unused electrodes

**INNER BOX**Single use packs are packaged in inner boxes within the case