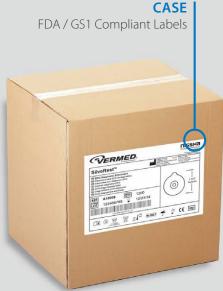

## SilveRest™ Electrodes

Adult Diagnostic Electrodes for Resting EKG & Echo Sound

### **FEATURES**



#### HIGH CHLORIDE WET GEL

High chloride wet gel provides fast and clear traces.



#### **HELP REDUCE ARTIFACTS**

Self-adhering electrodes help reduce muscle artifact or repeat testing.



#### **AVAILABLE OPTIONS**

Available in easy-to-peel vinyl tape or occlusive foam.



#### **HYPOALLERGENIC**

Hypoallergenic adhesive, not made with natural rubber latex.

Vermed SilveRest™ Electrodes set the standard in diagnostic electrodes.









HYGIENIC, DISPOSABLE SINGLE-USE PACKS

Reduces risk of cross contamination of unused electrodes

**INNER BOX**Single use packs are packaged in inner boxes within the case







# SilveRest™ Electrodes

Adult Diagnostic for Resting EKG & Echo Sound by Nissha Medical Technologies

Vermed SilveRest™ Electrodes by Nissha Medical Technologies set the industry standard in diagnostic electrodes. Superior Silver/Silver Chloride technology and quality construction produce an electrode that performs every time. Excellent adhesion and clear traces mean no repeat testing.

#### **A10009** - 1.375" / 34.925mm - ROUND VINYL TAPE ELECTRODE



#### A10009-100F - 1.375" / 34.925mm - ROUND FOAM ELECTRODE

| duct# Re | ef#        | Per Strip | Per Pouch                             | Per Box | Per Case