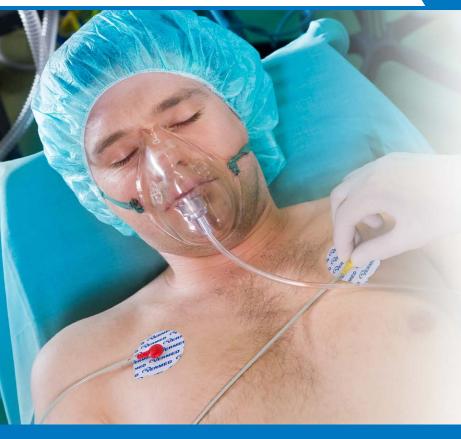

## SilveRest™ Electrodes

Adult Diagnostic Electrodes for Resting EKG & Echo Sound

# SilveRest™ Electrodes

Adult Diagnostic for Resting EKG & Echo Sound by Nissha Medical Technologies

Vermed SilveRest™ Electrodes by Nissha Medical Technologies set the industry standard in diagnostic electrodes. Superior Silver/Silver Chloride technology and quality construction produce an electrode that performs every time. Excellent adhesion and clear traces mean no repeat testing.