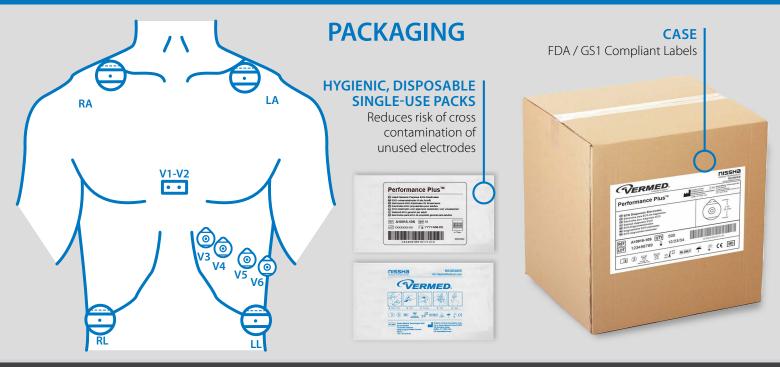

# FEATURES

**V1-V2** Small rectangular electrode with two sensors

**V3-V6:** Small teardrop shaped electrode for placement in tight areas

**RA, LA, RR, LL:** Large round electrodes for superior adhesion

Unique single use pouch containing 10 electrodes is perfect for diagnostic stress testing.

### 1.800.669.6905 | HS.NisshaMedical.com

Latex-free Wet Gel

Patient Monitoring & Medical Surgical Consumables

Our unique single use pouch containing 10 electrodes is perfect for diagnostic stress testing. Electrodes come in varying sizes for ease of placement in designated positions.