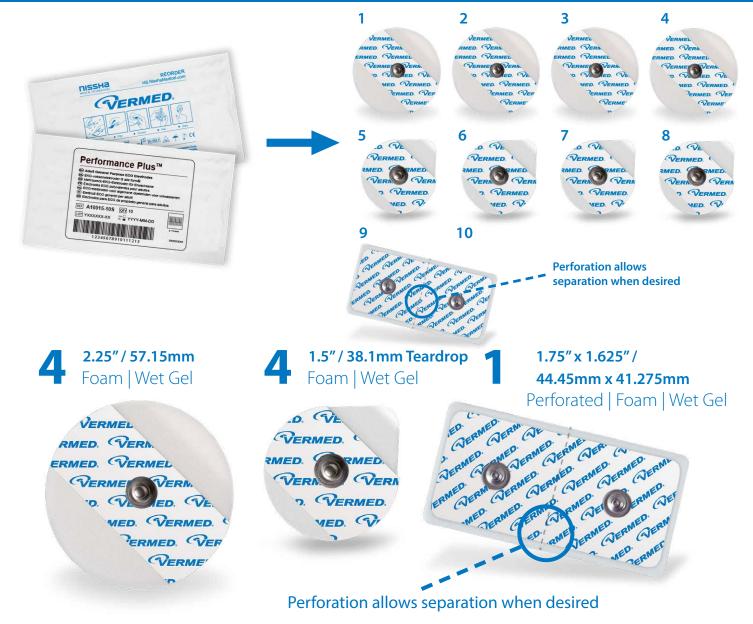

# FEATURES

**V1-V2** Small rectangular electrode with two sensors

**V3-V6:** Small teardrop shaped electrode for placement in tight areas

**RA, LA, RR, LL:** Large round electrodes for superior adhesion

Unique single use pouch containing 10 electrodes is perfect for diagnostic stress testing.

### 1.800.669.6905 | HS.NisshaMedical.com

Latex-free Wet Gel

Patient Monitoring & Medical Surgical Consumables

Our unique single use pouch containing 10 electrodes is perfect for diagnostic stress testing. Electrodes come in varying sizes for ease of placement in designated positions.

#### A10015-105 - STRESS TEST KIT - FOR 10 LEAD PLACEMENT 10 ELECTRODES/ KIT | 50 KITS / CASE

| Size                                | Shape                | Per Pouch | Wet Gel |
|-------------------------------------|----------------------|-----------|---------|
| 2.25″/ 57.15mm                      | Round                | 4         |         |
| 1.5″ x 38.1mm                       | Teardrop             | 4         |         |
| 1.75" x 1.625" / 44.43mm x 41.275mm | Square, dual element | 1         |         |

### WHAT'S IN A KIT?