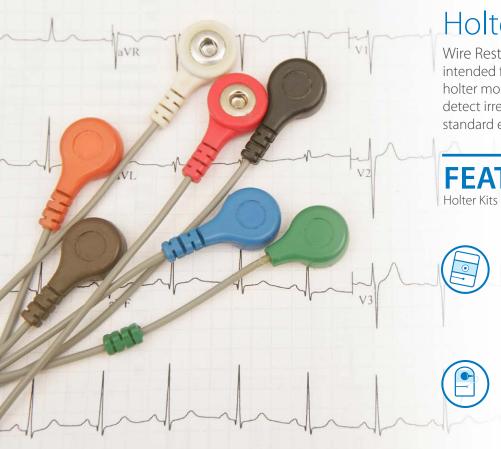

# Holter Kits

Wire Restraint Electrodes Vermed Holter Kits are intended for use in conjunction with a portable holter monitor\*, typically worn for 24-48 hours to detect irregularities in your heart rhythm that a standard electrocardiogram could not detect.

## **FEATURES**

Holter Kits come with one of the following electrodes:

#### A10097

#### **VersaTrode™ Leadlocking Electrodes**

Wet gel provides quick reading and stabilization. Save time and money by not having to tape down lead wires or replace displaced electrodes. Wire restraint electrodes safely secure lead wires preventing artifact associated with movement.

#### A10072

### **PerformancePlus™ Leadlocking Electrodes**

Specially designed electrode shape helps correct placement. Aggressive adhesive keeps the electrode on patient during daily activity. Save time and money by not having to tape down lead wires or replace displaced electrodes.