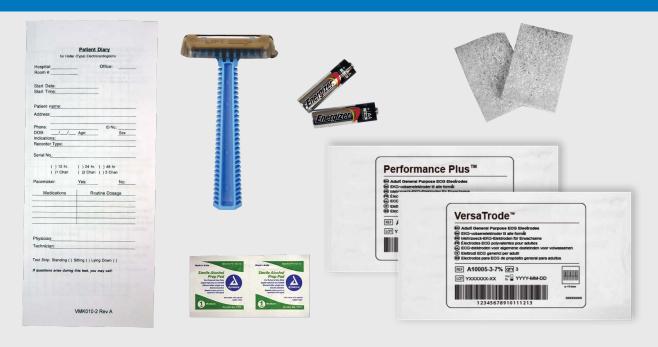

Detect irregularities in heart rhythm that a standard electrocardiogram could not detect.

All Holter Kits contain your choice of electrodes and batteries as well as standard skin prep supplies and a patient diary.

|          |                     |         |          | ۵            |              |          |
|----------|---------------------|---------|----------|--------------|--------------|----------|
| PART #   | ELECTRODES          | BATTERY | SCRUBBIE | ALCOHOL PAD  | RAZOR        | DIARY    |
| 6503034V | <b>5</b> A10072-5NB | AA      | <b>1</b> | <b>✓</b>     | $\checkmark$ |          |
| 6503035V | <b>7</b> A10072-7NB | AA      | <b>√</b> | <b>✓</b>     | <b>1</b>     | <b>1</b> |
| 6503036V | <b>5</b> A10097-5NB | AA      | <b>✓</b> | <b>✓</b>     | $\checkmark$ | <b>1</b> |
| 6503037V | <b>7</b> A10097-7NB | AA      | <b>/</b> | <b>✓</b>     | $\checkmark$ | <b>1</b> |
| 6503039V | <b>5</b> A10072-5NB | AAA     | <b>/</b> | <b>✓</b>     | $\checkmark$ | <b>1</b> |
| 6503040V | <b>7</b> A10072-7NB | AAA     | <b>/</b> | $\checkmark$ | $\checkmark$ |          |
| 6503041V | <b>5</b> A10097-5NB | AAA     | <b>1</b> | <b>✓</b>     | $\checkmark$ | <b>1</b> |
| 6503042V | <b>7</b> A10097-7NB | AAA     | <b>1</b> | <b>✓</b>     | $\checkmark$ | <b>1</b> |

## WHAT'S IN A KIT?

Performance Plus™

Foam | Wet Gel

1 A 1 0 0 7 2
Performance Plus
LeadLocking Electrode

**OR** 

A10072

<u>or</u>

A10097
VersaTrode
LeadLocking Electrode

Foam | Wet Gel 🌢

A10097

ABRASIVE PREP PAD

1 PREP RAZOR

1 PATIENT DIARY

1 ALCOHOL PREP PAD

**2** BATTERIES AA or AAA

| Office:                   |                                                    |
|---------------------------|----------------------------------------------------|
|                           |                                                    |
|                           |                                                    |
|                           |                                                    |
|                           |                                                    |
|                           |                                                    |
|                           |                                                    |
|                           | -                                                  |
|                           | _                                                  |
|                           | _                                                  |
| Ann Sev                   | -                                                  |
| nys. our.                 |                                                    |
|                           |                                                    |
|                           |                                                    |
|                           | _                                                  |
| ( ) 24 hr. ( ) 48 hr      |                                                    |
| ( )2 Chan ( ) 3 Chan      |                                                    |
| Yes: No:                  |                                                    |
|                           |                                                    |
| Routine Dosage            | _                                                  |
|                           |                                                    |
|                           |                                                    |
|                           |                                                    |
|                           |                                                    |
|                           |                                                    |
|                           |                                                    |
|                           |                                                    |
|                           |                                                    |
| itting ( ) Lying Down ( ) |                                                    |
|                           |                                                    |
| ms mest, you may car:     |                                                    |
|                           |                                                    |
|                           |                                                    |
|                           |                                                    |
|                           |                                                    |
|                           | ( 32 Chan ( ) 3 Chan<br>Yes: No:<br>Rouline Dosage |