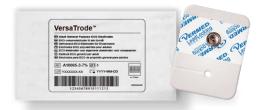

#### **VersaTrode™ Leadlocking Electrodes**

Wet gel provides quick reading and stabilization. Save time and money by not having to tape down lead wires or replace displaced electrodes. Wire restraint electrodes safely secure lead wires preventing artifact associated with movement.

## WHAT'S IN A KIT?

Performance Plus™

Foam | Wet Gel

1 A 1 0 0 7 2
Performance Plus
LeadLocking Electrode

**OR** 

A10072

<u>or</u>

A10097
VersaTrode
LeadLocking Electrode