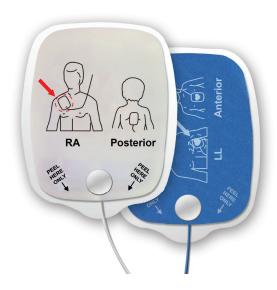

# **Defibrillator Compatibility**

Match Defibrillator Brands to Nissha Medical Part Numbers