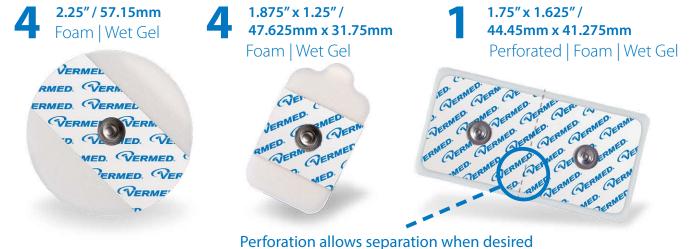

## **FEATURES**

•

**V1-V2** Small rectangular electrode with two sensors

**V3-V6:** Small rectangular shaped electrode for placement in tight areas

Wet Gel

**RA, LA, RR, LL:** Large round electrodes for superior adhesion

## **REF #A10052-10S**- STRESS TEST KIT - FOR 10 LEAD PLACEMENT(PRODUCT # 6502771V)10 ELECTRODES/ KIT | 50 KITS / CASE

| Size                                | Shape                | Per Pouch | Wet Gel |
|-------------------------------------|----------------------|-----------|---------|
| 2.25″/ 57.15mm                      | Round                | 4         |         |
| 1.875" x 1.25" / 47.625mm x 31.75mm | Rectangle            | 4         |         |
| 1.75″ x 1.625″ / 44.43mm x 41.275mm | Square, dual element | 1         |         |
|                                     |                      |           |         |