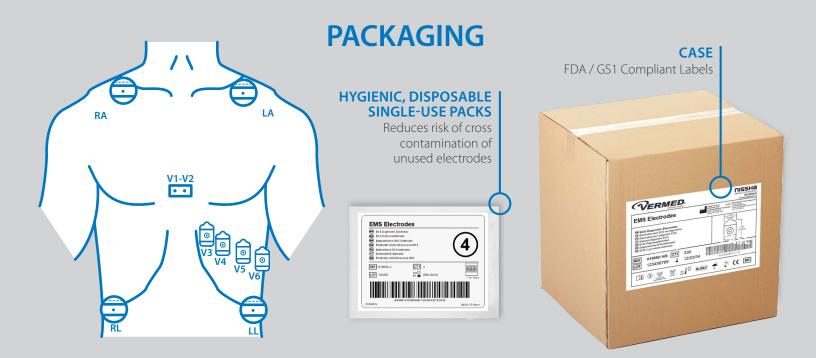

## **FEATURES**

•

**V1-V2** Small rectangular electrode with two sensors

**V3-V6:** Small rectangular shaped electrode for placement in tight areas

Wet Gel

**RA, LA, RR, LL:** Large round electrodes for superior adhesion

Our single use pouch contains 10 electrodes perfect for EMS diagnostic stress tests.

#### 1.800.669.6905 | HS.NisshaMedical.com

Patient Monitoring & Medical Surgical Consumables

Built with time savings in mind, our single-use pouch contains 10 electrodes perfect for EMS diagnostic stress tests.

## **REF #A10052-10S**- STRESS TEST KIT - FOR 10 LEAD PLACEMENT(PRODUCT # 6502771V)10 ELECTRODES/ KIT | 50 KITS / CASE

| Size                                | Shape                | Per Pouch | Wet Gel |
|-------------------------------------|----------------------|-----------|---------|
| 2.25″/ 57.15mm                      | Round                | 4         |         |
| 1.875" x 1.25" / 47.625mm x 31.75mm | Rectangle            | 4         |         |
| 1.75″ x 1.625″ / 44.43mm x 41.275mm | Square, dual element | 1         |         |
|                                     |                      |           |         |