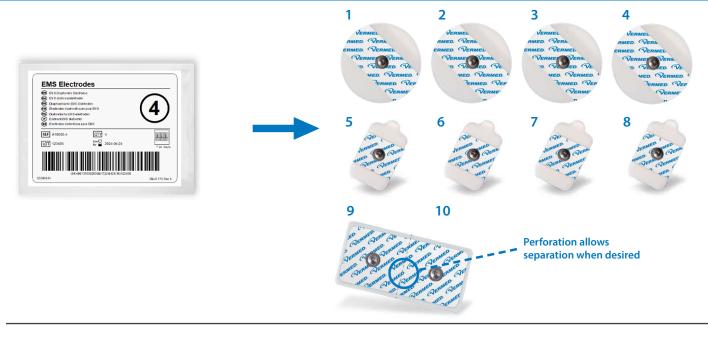

Our single use pouch contains 10 electrodes perfect for EMS diagnostic stress tests.

#### 1.800.669.6905 | HS.NisshaMedical.com

Patient Monitoring & Medical Surgical Consumables

Built with time savings in mind, our single-use pouch contains 10 electrodes perfect for EMS diagnostic stress tests.

### WHAT'S IN A KIT?