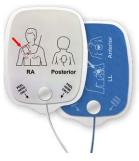

#### **DEFIBRILLATION PADS**

HeartSync Defibrillation Electrodes are designed with your needs in mind — featuring long leadwires, 36 month shelf life, and ease of placement.

60" LEAD WIRES

" D (

LARGER CONDUCTOR PLATE