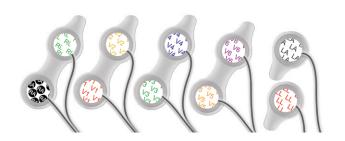

## PATIENT MONITORING KITS

CLARAVUE® is the best-in-class, hygienic solution for simple, accurate and fully radiolucent patient monitoring.

**HYGIENIC PREWIRED ELECTRODES** 

**RADIOLUCENT FOR** UNOBSTRUCTED **IMAGING** 

**POSITIONED ELECTRODE PAIRS** 

**ULTRASOUND FILM** 

NMT is value leader in ultrasound film. High-density and high-gloss formats available.

**RESISTANT** 