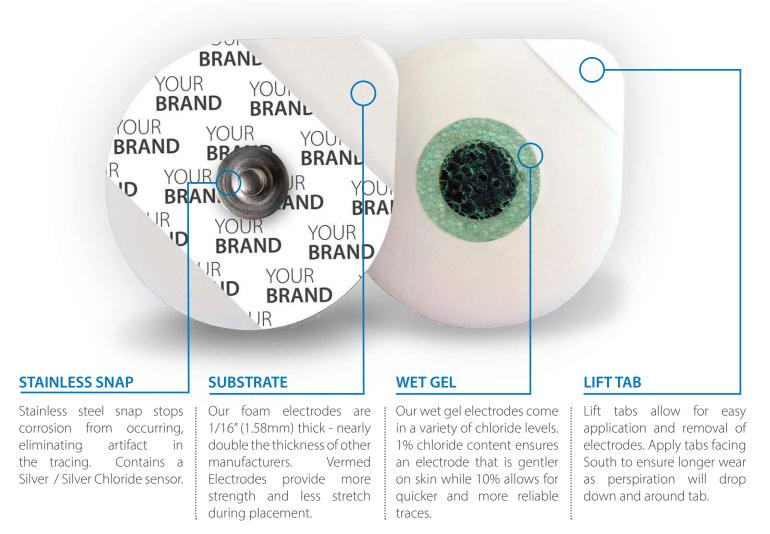

#### **CUSTOM LABEL**

The label allows you to display your unique brand name and logo on each individual electrode. The strip label also makes sure the snap is firmly held in place on the electrode. Logo placement is random print.

### **ADHESIVE**

Our adhesive material is made from a medical grade acrylic - ensuring that your electrodes stay in place. Larger electrodes allow for an increase in adhesion.

### **CARBON SNAP**

Our Carbon snaps are MR Conditional. It can be worn during MRI Scans, but not actively in use. Radiolucent and contains a Silver / Silver Chloride sensor. BRANL

| STANDAR                                                                                                                                        | <b>OOPTIONS</b>   Ma                | ny custom optio                                                                                                                                                                                                                                                                                                                                                                                                                                                                                                                                                                                                                                                                                                                                                                                                                                                                                                                                                                                                                                                                           | ns available upon request                                                                                                 | Full Private Label                                                                                                        | Minimum Order Quantity                                                                         | Mi                    |
|------------------------------------------------------------------------------------------------------------------------------------------------|-------------------------------------|-------------------------------------------------------------------------------------------------------------------------------------------------------------------------------------------------------------------------------------------------------------------------------------------------------------------------------------------------------------------------------------------------------------------------------------------------------------------------------------------------------------------------------------------------------------------------------------------------------------------------------------------------------------------------------------------------------------------------------------------------------------------------------------------------------------------------------------------------------------------------------------------------------------------------------------------------------------------------------------------------------------------------------------------------------------------------------------------|---------------------------------------------------------------------------------------------------------------------------|---------------------------------------------------------------------------------------------------------------------------|------------------------------------------------------------------------------------------------|-----------------------|
|                                                                                                                                                | SNAP OPTIONS                        |                                                                                                                                                                                                                                                                                                                                                                                                                                                                                                                                                                                                                                                                                                                                                                                                                                                                                                                                                                                                                                                                                           | <ul><li>TABS</li><li>Proprietary adhesive solid gel for</li></ul>                                                         | Tab Electrodes<br>Standard Electrodes                                                                                     | 1,000,000 electrodes<br>10,000-1,000,000 electrodes<br>(Minimum quantity varies by package qua | 100<br>6,0<br>antity) |
|                                                                                                                                                |                                     |                                                                                                                                                                                                                                                                                                                                                                                                                                                                                                                                                                                                                                                                                                                                                                                                                                                                                                                                                                                                                                                                                           | optimal adhesion                                                                                                          | \$2,500 set-up fee. Lead time of 8-12 weeks once artwork is approved.<br>Lead time of 4-5 weeks on all subsequent orders. |                                                                                                |                       |
| Solid Gel Wet G                                                                                                                                | el Stainless Carbon<br>Steel Filled | Latex Free                                                                                                                                                                                                                                                                                                                                                                                                                                                                                                                                                                                                                                                                                                                                                                                                                                                                                                                                                                                                                                                                                | <ul> <li>Patented traction liner prevents tabs<br/>from sliding off the liner</li> </ul>                                  |                                                                                                                           |                                                                                                |                       |
|                                                                                                                                                |                                     | •<br>•<br>•                                                                                                                                                                                                                                                                                                                                                                                                                                                                                                                                                                                                                                                                                                                                                                                                                                                                                                                                                                                                                                                                               | Pliable substrate conforms to the body                                                                                    |                                                                                                                           |                                                                                                |                       |
|                                                                                                                                                |                                     |                                                                                                                                                                                                                                                                                                                                                                                                                                                                                                                                                                                                                                                                                                                                                                                                                                                                                                                                                                                                                                                                                           |                                                                                                                           | Generic Private Label                                                                                                     | Minimum Order Quantity                                                                         | Mi                    |
| SUBSTRATE OPTIONS                                                                                                                              |                                     | AND BRAND<br>YOUR<br>YOUR<br>YOUR<br>YOUR<br>YOUR<br>YOUR<br>YOUR<br>YOUR<br>YOUR<br>YOUR<br>YOUR<br>YOUR<br>YOUR<br>YOUR<br>YOUR<br>YOUR<br>YOUR<br>YOUR<br>YOUR<br>YOUR<br>YOUR<br>YOUR<br>YOUR<br>YOUR<br>YOUR<br>YOUR<br>YOUR<br>YOUR<br>YOUR<br>YOUR<br>YOUR<br>YOUR<br>YOUR<br>YOUR<br>YOUR<br>YOUR<br>YOUR<br>YOUR<br>YOUR<br>YOUR<br>YOUR<br>YOUR<br>YOUR<br>YOUR<br>YOUR<br>YOUR<br>YOUR<br>YOUR<br>YOUR<br>YOUR<br>YOUR<br>YOUR<br>YOUR<br>YOUR<br>YOUR<br>YOUR<br>YOUR<br>YOUR<br>YOUR<br>YOUR<br>YOUR<br>YOUR<br>YOUR<br>YOUR<br>YOUR<br>YOUR<br>YOUR<br>YOUR<br>YOUR<br>YOUR<br>YOUR<br>YOUR<br>YOUR<br>YOUR<br>YOUR<br>YOUR<br>YOUR<br>YOUR<br>YOUR<br>YOUR<br>YOUR<br>YOUR<br>YOUR<br>YOUR<br>YOUR<br>YOUR<br>YOUR<br>YOUR<br>YOUR<br>YOUR<br>YOUR<br>YOUR<br>YOUR<br>YOUR<br>YOUR<br>YOUR<br>YOUR<br>YOUR<br>YOUR<br>YOUR<br>YOUR<br>YOUR<br>YOUR<br>YOUR<br>YOUR<br>YOUR<br>YOUR<br>YOUR<br>YOUR<br>YOUR<br>YOUR<br>YOUR<br>YOUR<br>YOUR<br>YOUR<br>YOUR<br>YOUR<br>YOUR<br>YOUR<br>YOUR<br>YOUR<br>YOUR<br>YOUR<br>YOUR<br>YOUR<br>YOUR<br>YOUR<br>YOUR<br>YOUR<br>YOUR | Tab Electrodes<br>Standard Electrodes                                                                                     | 100,000 electrodes<br>6,000 electrodes                                                                                    | 100<br>6,0                                                                                     |                       |
|                                                                                                                                                |                                     |                                                                                                                                                                                                                                                                                                                                                                                                                                                                                                                                                                                                                                                                                                                                                                                                                                                                                                                                                                                                                                                                                           | \$1,250 set-up fee. Lead time of 6-10 weeks once artwork is approved.<br>Lead time of 4-5 weeks on all subsequent orders. |                                                                                                                           |                                                                                                |                       |
| Foam Electrodes Cloth Electrodes Tape Electrodes Vinyl Electrodes 1/16" Polyethylene Foam Spunlace Non-Woven Fabric Polyolefin Tape Vinyl Tape |                                     |                                                                                                                                                                                                                                                                                                                                                                                                                                                                                                                                                                                                                                                                                                                                                                                                                                                                                                                                                                                                                                                                                           | I R                                                                                                                       | *Camera ready artwork required. All ra<br>are to be purchased by customer if not                                          | w materials including pouches, labels, and finished<br>used by end of contract term.           | goods                 |

#### **SOLID GEL**

Solid gel is filled in at the depth of the foam to allow for smooth, flat

#### **DIE LINE**

Large selection of die lines currently available with additional configurations, shapes, and sizes upon request.