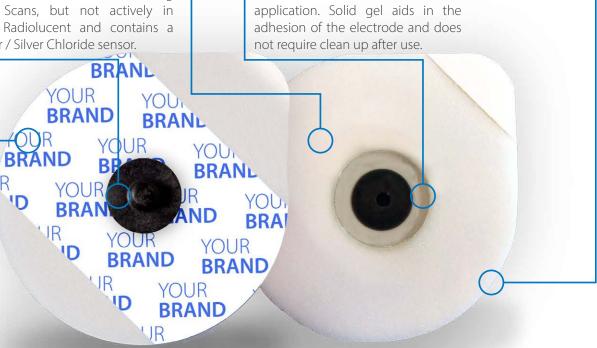

### **CARBON SNAP**

Our Carbon snaps are MR Conditional. It can be worn during MRI Scans, but not actively in use. Radiolucent and contains a Silver / Silver Chloride sensor. BRANL

| STANDAR                                                                                                                                        | <b>OOPTIONS</b>   Ma                | ny custom optio                                                                                                                                                                                                                                                                                                                                                                                                                                                                                                                                                                                                                                                                                                                                                                                                                                                                                                                                                                                                                                                                           | ns available upon request                                                                                                 | Full Private Label                                                                                                        | Minimum Order Quantity                                                                         | Mi                    |
|------------------------------------------------------------------------------------------------------------------------------------------------|-------------------------------------|-------------------------------------------------------------------------------------------------------------------------------------------------------------------------------------------------------------------------------------------------------------------------------------------------------------------------------------------------------------------------------------------------------------------------------------------------------------------------------------------------------------------------------------------------------------------------------------------------------------------------------------------------------------------------------------------------------------------------------------------------------------------------------------------------------------------------------------------------------------------------------------------------------------------------------------------------------------------------------------------------------------------------------------------------------------------------------------------|---------------------------------------------------------------------------------------------------------------------------|---------------------------------------------------------------------------------------------------------------------------|------------------------------------------------------------------------------------------------|-----------------------|
|                                                                                                                                                | SNAP OPTIONS                        |                                                                                                                                                                                                                                                                                                                                                                                                                                                                                                                                                                                                                                                                                                                                                                                                                                                                                                                                                                                                                                                                                           | <ul><li>TABS</li><li>Proprietary adhesive solid gel for</li></ul>                                                         | Tab Electrodes<br>Standard Electrodes                                                                                     | 1,000,000 electrodes<br>10,000-1,000,000 electrodes<br>(Minimum quantity varies by package qua | 100<br>6,0<br>antity) |
|                                                                                                                                                |                                     |                                                                                                                                                                                                                                                                                                                                                                                                                                                                                                                                                                                                                                                                                                                                                                                                                                                                                                                                                                                                                                                                                           | optimal adhesion                                                                                                          | \$2,500 set-up fee. Lead time of 8-12 weeks once artwork is approved.<br>Lead time of 4-5 weeks on all subsequent orders. |                                                                                                |                       |
| Solid Gel Wet G                                                                                                                                | el Stainless Carbon<br>Steel Filled | Latex Free                                                                                                                                                                                                                                                                                                                                                                                                                                                                                                                                                                                                                                                                                                                                                                                                                                                                                                                                                                                                                                                                                | <ul> <li>Patented traction liner prevents tabs<br/>from sliding off the liner</li> </ul>                                  |                                                                                                                           |                                                                                                |                       |
|                                                                                                                                                |                                     | •<br>•<br>•                                                                                                                                                                                                                                                                                                                                                                                                                                                                                                                                                                                                                                                                                                                                                                                                                                                                                                                                                                                                                                                                               | Pliable substrate conforms to the body                                                                                    |                                                                                                                           |                                                                                                |                       |
|                                                                                                                                                |                                     |                                                                                                                                                                                                                                                                                                                                                                                                                                                                                                                                                                                                                                                                                                                                                                                                                                                                                                                                                                                                                                                                                           |                                                                                                                           | Generic Private Label                                                                                                     | Minimum Order Quantity                                                                         | Mi                    |
| SUBSTRATE OPTIONS                                                                                                                              |                                     | AND BRAND<br>YOUR<br>YOUR<br>YOUR<br>YOUR<br>YOUR<br>YOUR<br>YOUR<br>YOUR<br>YOUR<br>YOUR<br>YOUR<br>YOUR<br>YOUR<br>YOUR<br>YOUR<br>YOUR<br>YOUR<br>YOUR<br>YOUR<br>YOUR<br>YOUR<br>YOUR<br>YOUR<br>YOUR<br>YOUR<br>YOUR<br>YOUR<br>YOUR<br>YOUR<br>YOUR<br>YOUR<br>YOUR<br>YOUR<br>YOUR<br>YOUR<br>YOUR<br>YOUR<br>YOUR<br>YOUR<br>YOUR<br>YOUR<br>YOUR<br>YOUR<br>YOUR<br>YOUR<br>YOUR<br>YOUR<br>YOUR<br>YOUR<br>YOUR<br>YOUR<br>YOUR<br>YOUR<br>YOUR<br>YOUR<br>YOUR<br>YOUR<br>YOUR<br>YOUR<br>YOUR<br>YOUR<br>YOUR<br>YOUR<br>YOUR<br>YOUR<br>YOUR<br>YOUR<br>YOUR<br>YOUR<br>YOUR<br>YOUR<br>YOUR<br>YOUR<br>YOUR<br>YOUR<br>YOUR<br>YOUR<br>YOUR<br>YOUR<br>YOUR<br>YOUR<br>YOUR<br>YOUR<br>YOUR<br>YOUR<br>YOUR<br>YOUR<br>YOUR<br>YOUR<br>YOUR<br>YOUR<br>YOUR<br>YOUR<br>YOUR<br>YOUR<br>YOUR<br>YOUR<br>YOUR<br>YOUR<br>YOUR<br>YOUR<br>YOUR<br>YOUR<br>YOUR<br>YOUR<br>YOUR<br>YOUR<br>YOUR<br>YOUR<br>YOUR<br>YOUR<br>YOUR<br>YOUR<br>YOUR<br>YOUR<br>YOUR<br>YOUR<br>YOUR<br>YOUR<br>YOUR<br>YOUR<br>YOUR<br>YOUR<br>YOUR<br>YOUR<br>YOUR<br>YOUR<br>YOUR<br>YOUR<br>YOUR | Tab Electrodes<br>Standard Electrodes                                                                                     | 100,000 electrodes<br>6,000 electrodes                                                                                    | 100<br>6,0                                                                                     |                       |
|                                                                                                                                                |                                     |                                                                                                                                                                                                                                                                                                                                                                                                                                                                                                                                                                                                                                                                                                                                                                                                                                                                                                                                                                                                                                                                                           | \$1,250 set-up fee. Lead time of 6-10 weeks once artwork is approved.<br>Lead time of 4-5 weeks on all subsequent orders. |                                                                                                                           |                                                                                                |                       |
| Foam Electrodes Cloth Electrodes Tape Electrodes Vinyl Electrodes 1/16" Polyethylene Foam Spunlace Non-Woven Fabric Polyolefin Tape Vinyl Tape |                                     |                                                                                                                                                                                                                                                                                                                                                                                                                                                                                                                                                                                                                                                                                                                                                                                                                                                                                                                                                                                                                                                                                           | I R                                                                                                                       | *Camera ready artwork required. All ra<br>are to be purchased by customer if not                                          | w materials including pouches, labels, and finished<br>used by end of contract term.           | goods                 |

#### **SOLID GEL**

Solid gel is filled in at the depth of the foam to allow for smooth, flat